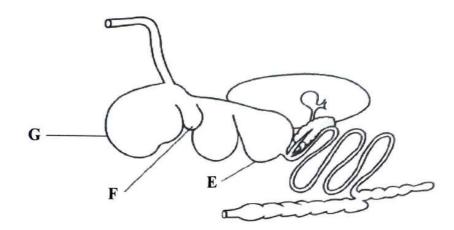

## SECTION B (20 marks)

PDF Compressor directer Versitons in this section in the spaces provided.

**18.** Below is an illustration of the digestive system of livestock.

| (a) | Name one livestock with the digestive system illustrated above. | (1 mark) |
|-----|-----------------------------------------------------------------|----------|
|     |                                                                 |          |
| (b) | Name the part labelled:                                         |          |
|     | Ε                                                               | (1 mark) |
|     | F                                                               | (1 mark) |
| (c) | State two functions of the part labelled part G. (              | 2 marks) |
|     |                                                                 |          |
|     |                                                                 |          |
|     |                                                                 |          |

### SECTION B (20 marks)

6

PDF Compressor Free Version

Below is an illustration of the digestive system of livestock.

| Name the part labelled                           |   |
|--------------------------------------------------|---|
| Ε                                                |   |
| F                                                |   |
| State two functions of the part labelled part G. | 1 |
|                                                  | - |
|                                                  |   |