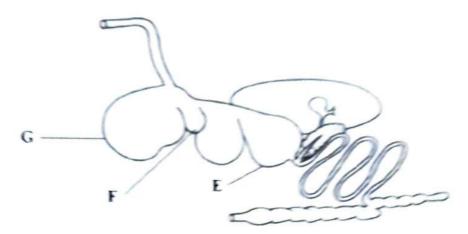

## SECTION B (20 marks)

PDF Compressor directer Versitons in this section in the spaces provided.

**18.** Below is an illustration of the digestive system of livestock.

| (a) | Name one livestock with the digestive system illustrated above. | (1 mark) |
|-----|-----------------------------------------------------------------|----------|
|     |                                                                 |          |
| (b) | Name the part labelled:                                         |          |
|     | Ε                                                               | (1 mark) |
|     | F                                                               | (1 mark) |
| (c) | State two functions of the part labelled part G. (              | 2 marks) |
|     |                                                                 |          |
|     |                                                                 |          |
|     |                                                                 |          |

### SECTION B (20 marks)

6

PDF Compressor Free Version

Below is an illustration of the digestive system of livestock.

| Name the part labelled                           |   |
|--------------------------------------------------|---|
| Ε                                                |   |
| F                                                |   |
| State two functions of the part labelled part G. | 1 |
|                                                  | - |
|                                                  |   |