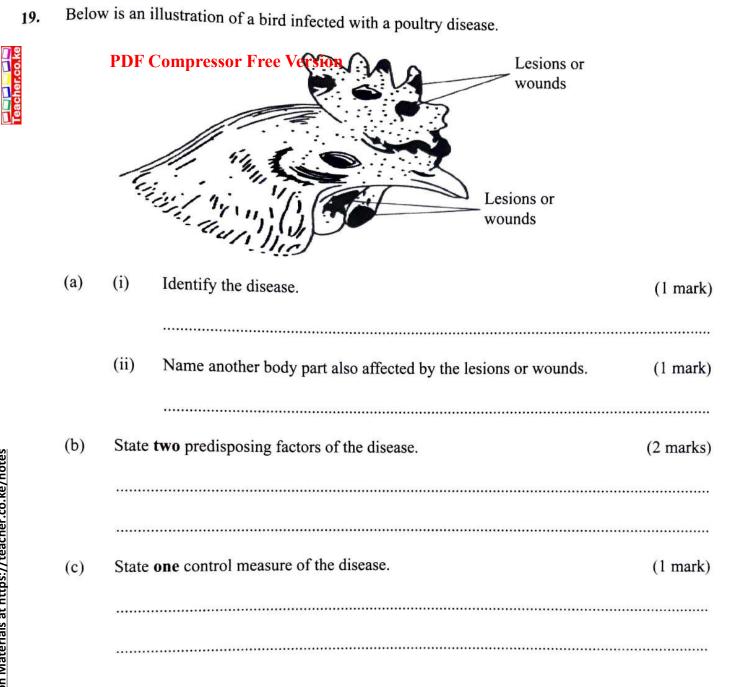

#### a Certificate of Secondary Education, 2020

acher.co.ke PDF Compressor Free Version ..... ..... ..... ..... Kenya Certificate of Secondary Education, 2020 Turn over 443/2

Download Notes & More Free Revision Materials at https://teacher.co.ke/notes