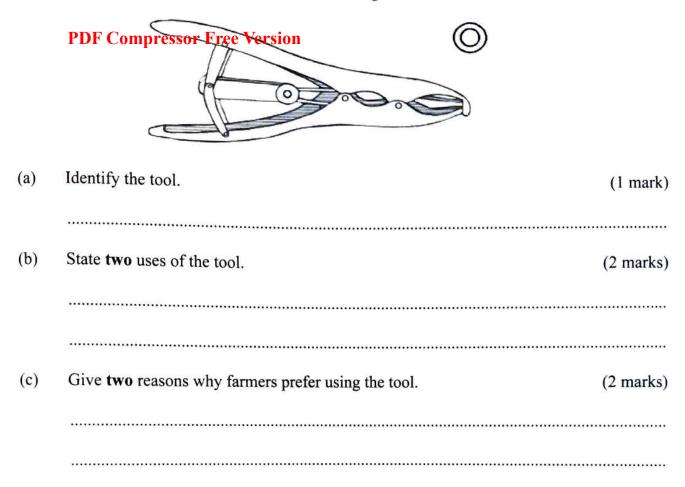

.....

20.

č,

21. Below is a diagram of a tool used in livestock rearing.

acher.co.ke

25

(1125